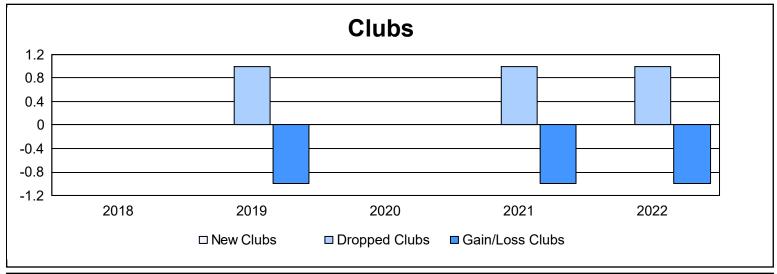

District 106 B As of June 2022 Cumulative

| Year      | New<br>Clubs | Dropped<br>Clubs | Gain/<br>Loss<br>Clubs | New<br>Members | Charter<br>Members | Reinstate<br>Members | Transfer<br>Members | Total<br>Member<br>Added | Total<br>Members<br>Dropped | Gain/<br>Loss<br>Members |
|-----------|--------------|------------------|------------------------|----------------|--------------------|----------------------|---------------------|--------------------------|-----------------------------|--------------------------|
| 2017-2018 | 0            | 0                | 0                      | 177            | 1                  | 0                    | 8                   | 186                      | 225                         | -39                      |
| 2018-2019 | 0            | 1                | -1                     | 192            | 1                  | 1                    | 5                   | 199                      | 259                         | -60                      |
| 2019-2020 | 0            | 0                | 0                      | 135            | 1                  | 1                    | 4                   | 141                      | 234                         | -93                      |
| 2020-2021 | 0            | 1                | -1                     | 74             | 0                  | 1                    | 2                   | 77                       | 226                         | -149                     |
| 2021-2022 | 0            | 1                | -1                     | 188            | 2                  | 1                    | 13                  | 204                      | 227                         | -23                      |
| Average   | 0            | 1                | -1                     | 153            | 1                  | 1                    | 6                   | 161                      | 234                         | -73                      |